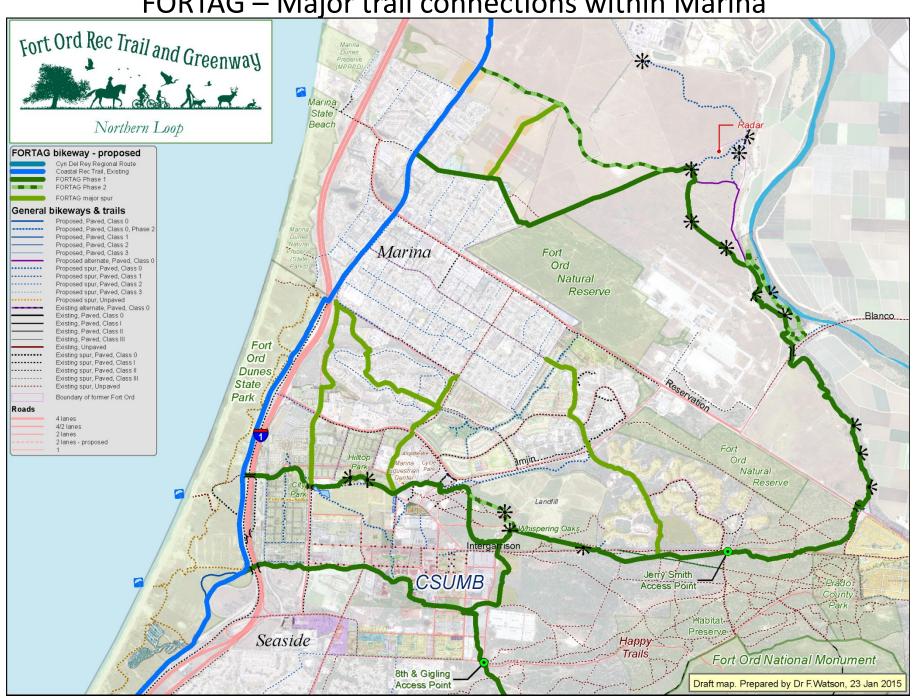

#### Remaining slides:

Various maps showing particular aspects of FORTAG

 used during the presentation in an ad hoc manner in response to specific questions FORTAG – Major trail connections within Marina