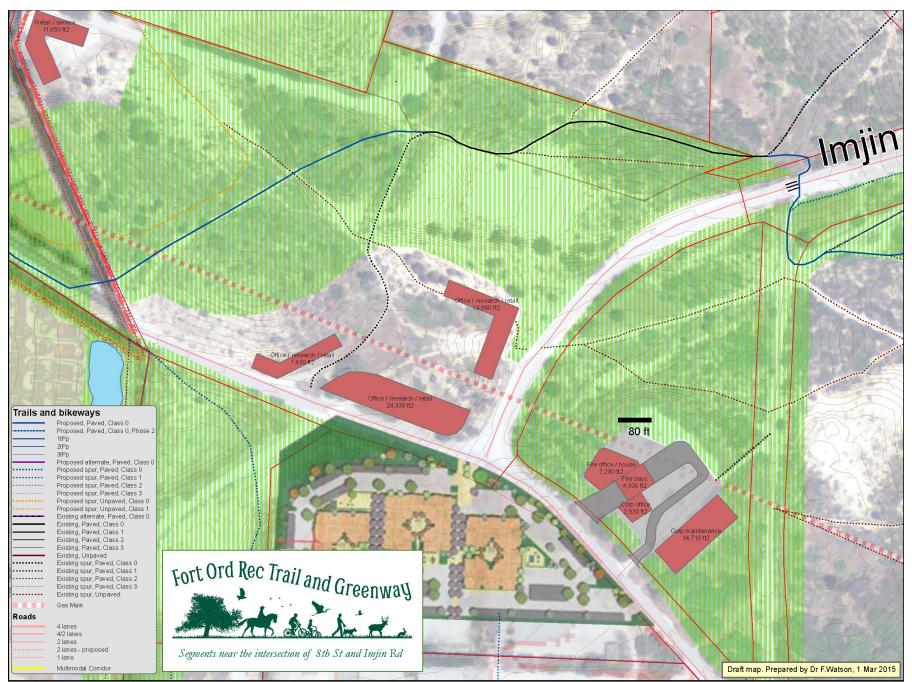

## FORTAG – Segments near the intersection of 8<sup>th</sup> St and Imjin Rd

FORTAG – Segments near the intersection of 8<sup>th</sup> St and Imjin Rd - Zoomed

FORTAG – Segments near the Landfill / Whispering Oaks parcels