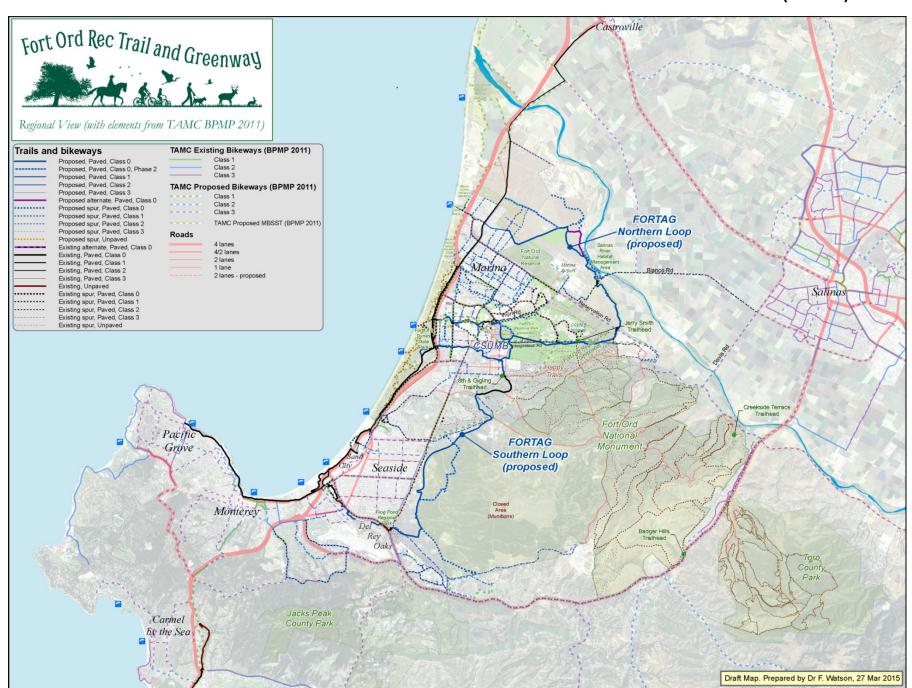

#### FORTAG is intended to mesh with the TAMC Bike Ped. Master Plan (2011)

#### Remaining slides:

Various maps showing particular aspects of FORTAG

 used during the presentation in an ad hoc manner in response to specific questions FORTAG – Major trail connections within Marina