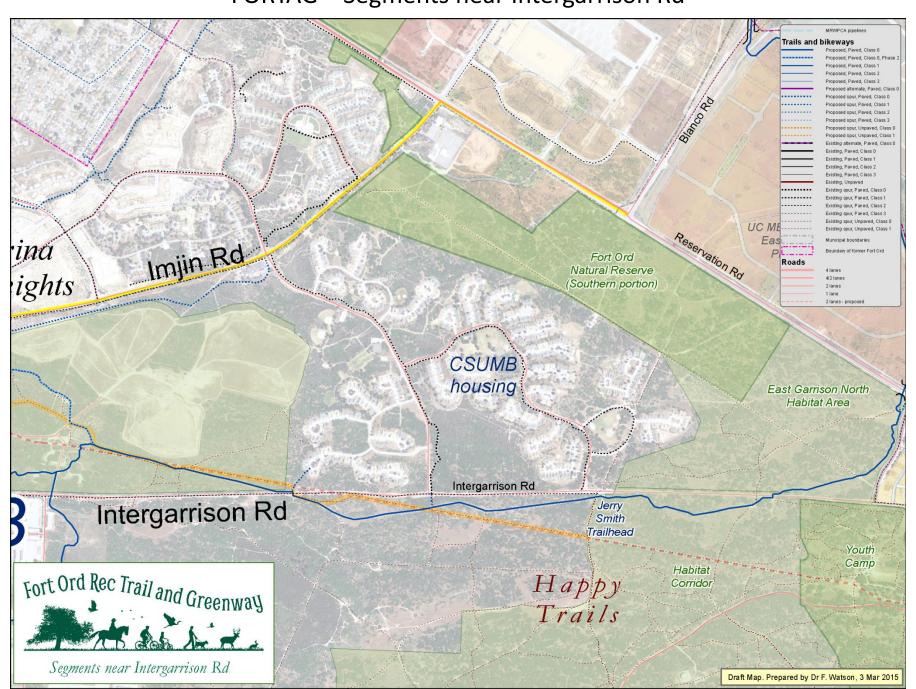

FORTAG – Segments near the Landfill / Whispering Oaks parcels – with utilities

FORTAG – Segments near Intergarrison Rd