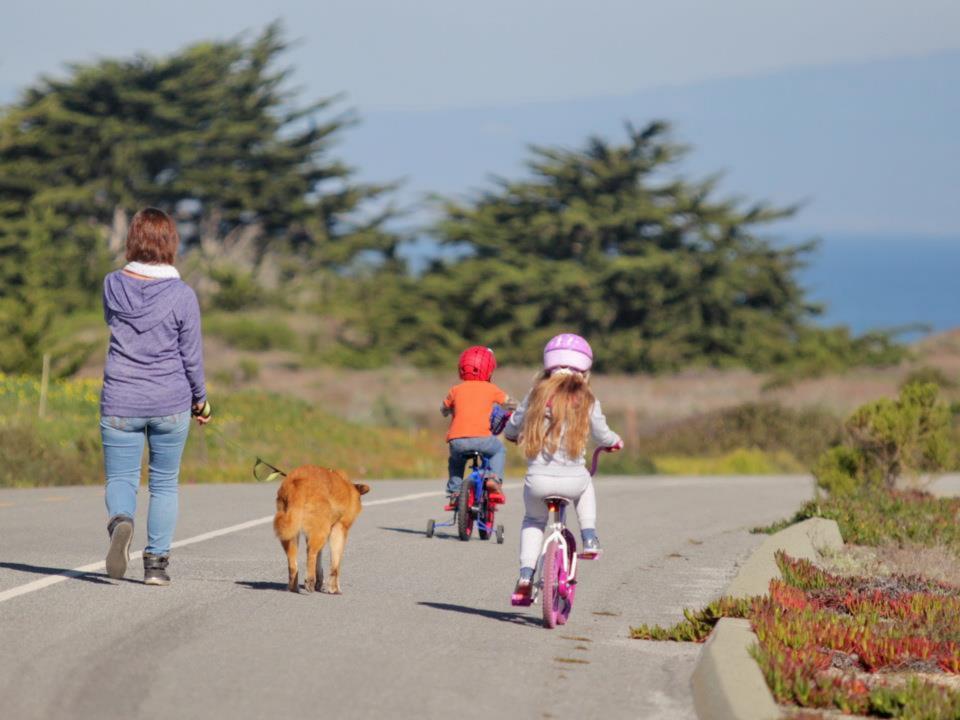

# The Fort Ord Rec Trail and Greenway (FORTAG)

www.fortag.org

Public Presentation to TAMC Bike & Pedestrian Facilities
Advisory Committee

Fred Watson, Scott Waltz

1 April 2015



## What would the Trail look like? Some examples from around the nation





























Note: These images were downloaded ad lib from the web. Their copyright status is unknown.

## More examples – from drier areas



Note: These images were downloaded ad lib from the web. Their copyright status is unknown.

## More examples - aerial views



#### Trailside amenities









#### FORTAG is intended to mesh with the TAMC Bike Ped. Master Plan (2011)

































#### Remaining slides:

Various maps showing particular aspects of FORTAG

 used during the presentation in an ad hoc manner in response to specific questions FORTAG – Major trail connections within Marina



## FORTAG – With proposed Fort Ord Regional Park, and current and some future population



## FORTAG – northern loop near CSUMB & Marina



FORTAG – Detail near 8<sup>th</sup> St Bridge



## FORTAG - Segments between State Park and Intergarrison Rd



## FORTAG – Segments near the intersection of 8<sup>th</sup> St and Imjin Rd



FORTAG – Segments near the intersection of 8<sup>th</sup> St and Imjin Rd - Zoomed



FORTAG – Segments near the Landfill / Whispering Oaks parcels



FORTAG – Segments near the Landfill / Whispering Oaks parcels – with utilities



FORTAG – Segments