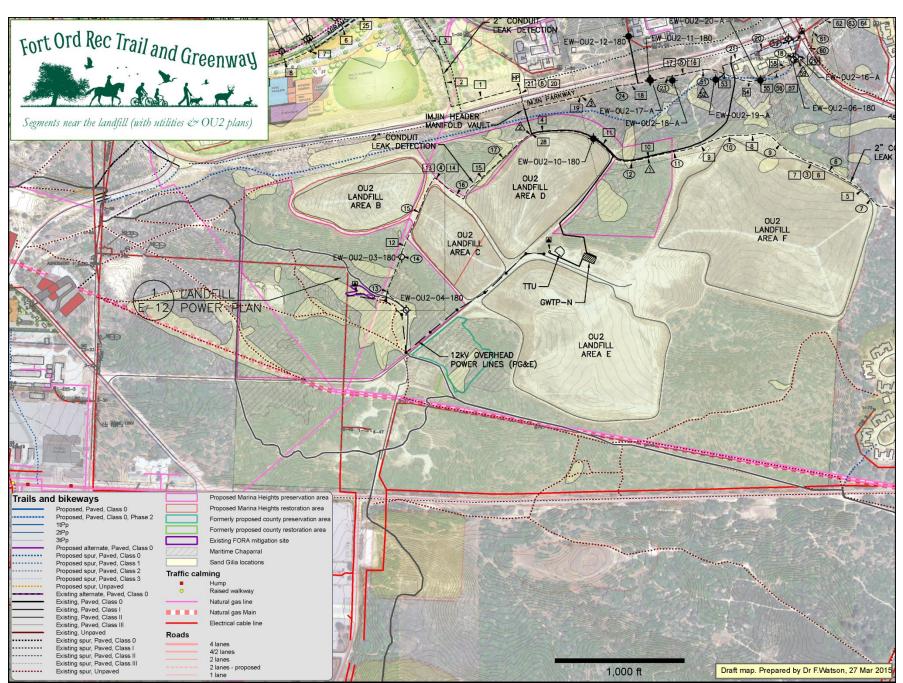

FORTAG – Segments near the Landfill / Whispering Oaks parcels – with utilities

FORTAG – Segments near Intergarrison Rd