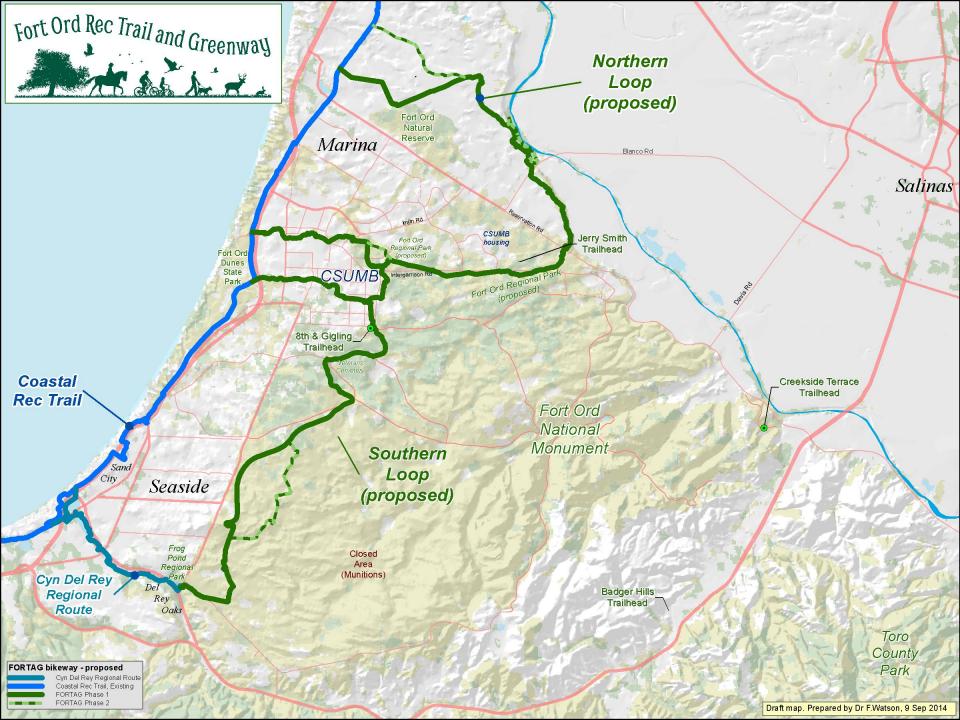

## FORTAG – With proposed Fort Ord Regional Park, and current and some future population