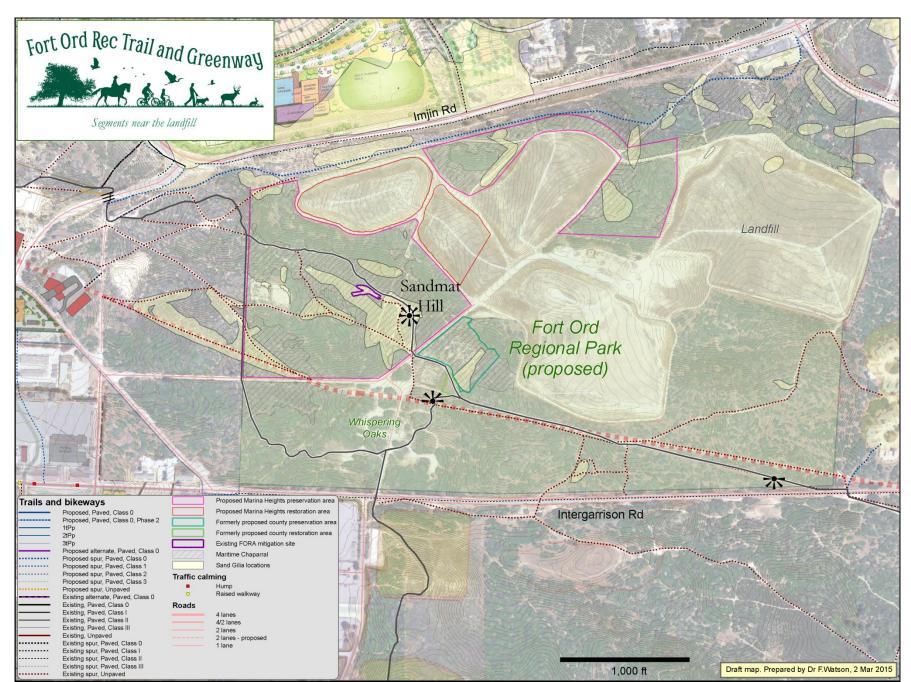

## FORTAG – Segments near the intersection of 8<sup>th</sup> St and Imjin Rd

FORTAG – Segments near the intersection of 8<sup>th</sup> St and Imjin Rd - Zoomed

FORTAG – Segments near the Landfill / Whispering Oaks parcels