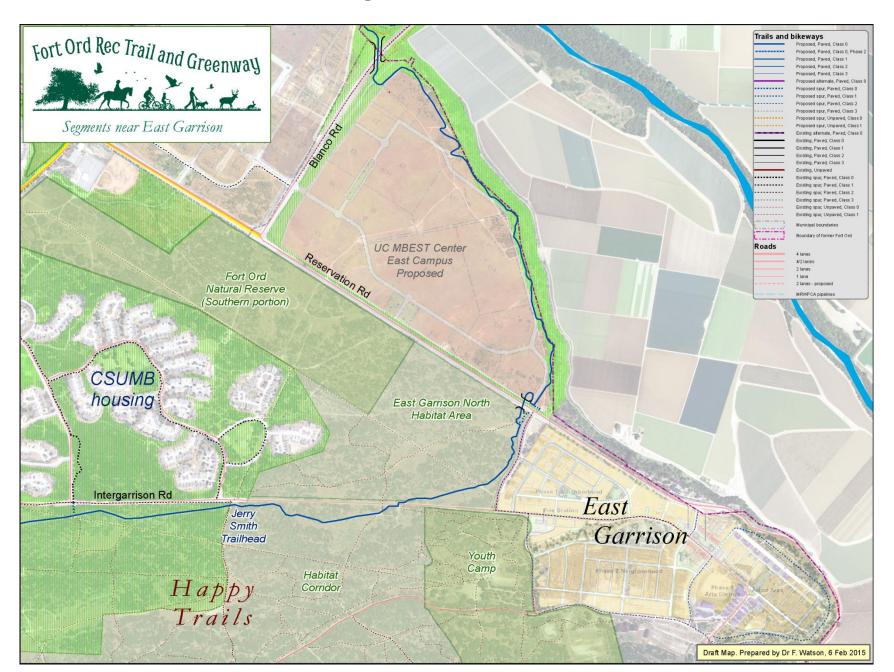

cts of FORTAG

 used during the presentation in an ad hoc manner in response to specific questions FORTAG – Major trail connections within Marina



## FORTAG – With proposed Fort Ord Regional Park, and current and some future population



## FORTAG – northern loop near CSUMB & Marina



FORTAG – Detail near 8<sup>th</sup> St Bridge



## FORTAG - Segments between State Park and Intergarrison Rd



## FORTAG – Segments near the intersection of 8<sup>th</sup> St and Imjin Rd



FORTAG – Segments near the intersection of 8<sup>th</sup> St and Imjin Rd - Zoomed



FORTAG – Segments near the Landfill / Whispering Oaks parcels



FORTAG – Segments near the Landfill / Whispering Oaks parcels – with utilities



FORTAG – Segments near Intergarrison Rd



## FORTAG – Segments near East Garrison



## FORTAG – Segments near Salinas River @ Blanco Rd



## FORTAG – Segments near Marina Airport



## FORTAG – Segments near Armstrong Ranch



## FORTAG – Segments near Windy Hill



## FORTAG – Segments near proposed Monterey Downs etc. – One option



FORTAG – southern loop near Seaside & Del Rey Oaks



## FORTAG – Segments near Frog Pond Regional Park



## FORTAG – Segments near Canyon Del Rey