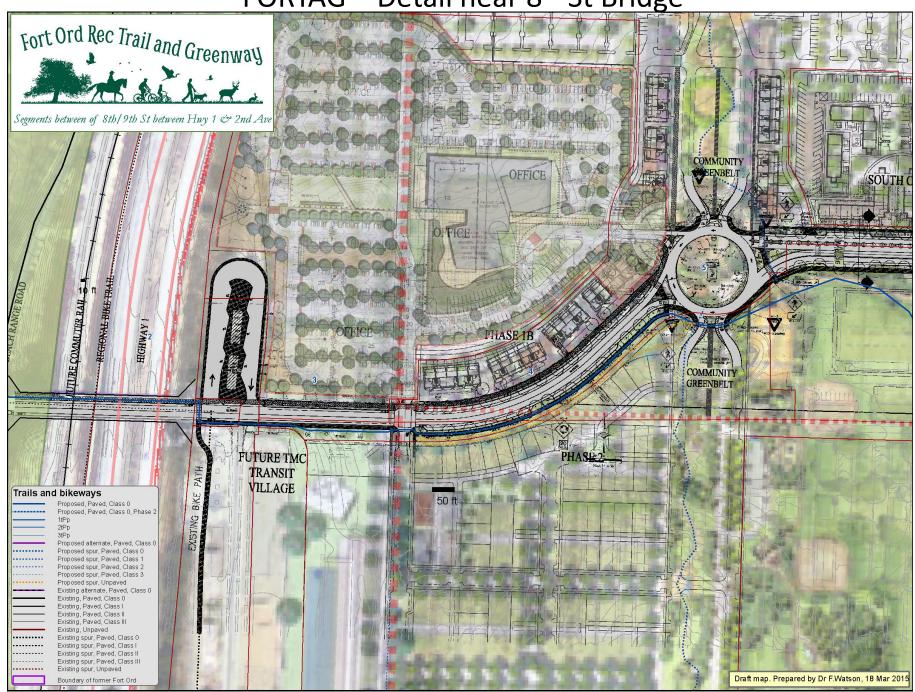

## FORTAG – northern loop near CSUMB & Marina

FORTAG – Detail near 8<sup>th</sup> St Bridge