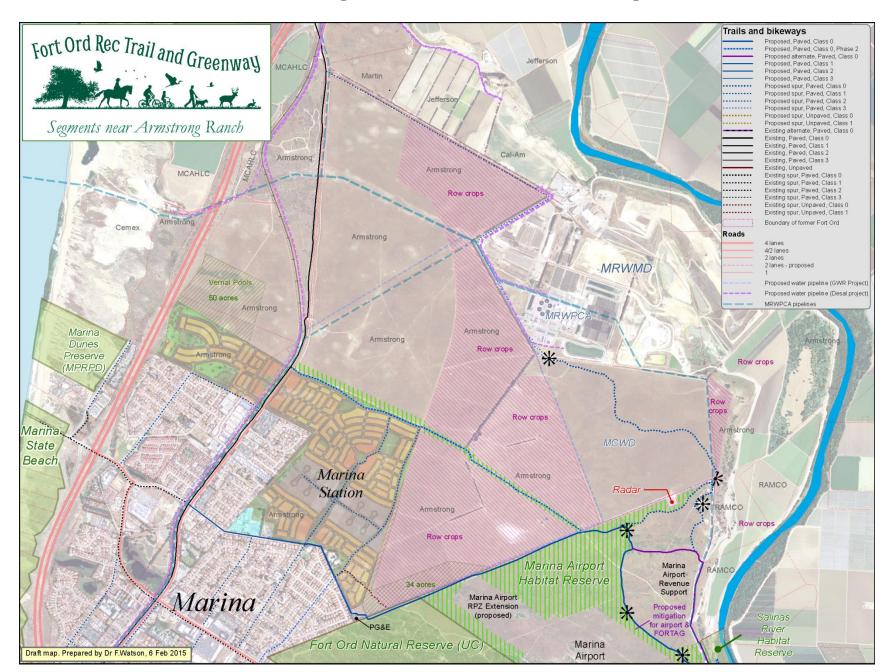

a



## FORTAG – With proposed Fort Ord Regional Park, and current and some future population



## FORTAG – northern loop near CSUMB & Marina



FORTAG – Detail near 8<sup>th</sup> St Bridge



## FORTAG - Segments between State Park and Intergarrison Rd



## FORTAG – Segments near the intersection of 8<sup>th</sup> St and Imjin Rd



FORTAG – Segments near the intersection of 8<sup>th</sup> St and Imjin Rd - Zoomed



FORTAG – Segments near the Landfill / Whispering Oaks parcels



FORTAG – Segments near the Landfill / Whispering Oaks parcels – with utilities



FORTAG – Segments near Intergarrison Rd



## FORTAG – Segments near East Garrison



## FORTAG – Segments near Salinas River @ Blanco Rd



## FORTAG – Segments near Marina Airport



## FORTAG – Segments near Armstrong Ranch



## FORTAG – Segments near Windy Hill



## FORTAG – Segments near proposed Monterey Downs etc. – One option



FORTAG – southern loop near Seaside & Del Rey Oaks



## FORTAG – Segments near Frog Pond Regional Park



## FORTAG – Segments near Canyon Del Rey