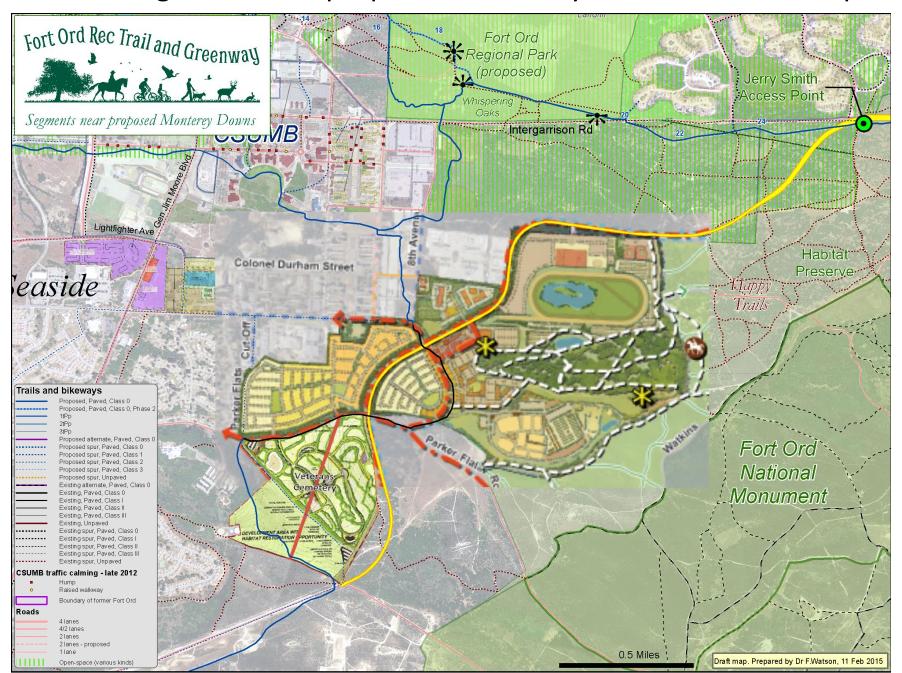

## FORTAG – Segments near proposed Monterey Downs etc. – One option

FORTAG – southern loop near Seaside & Del Rey Oaks