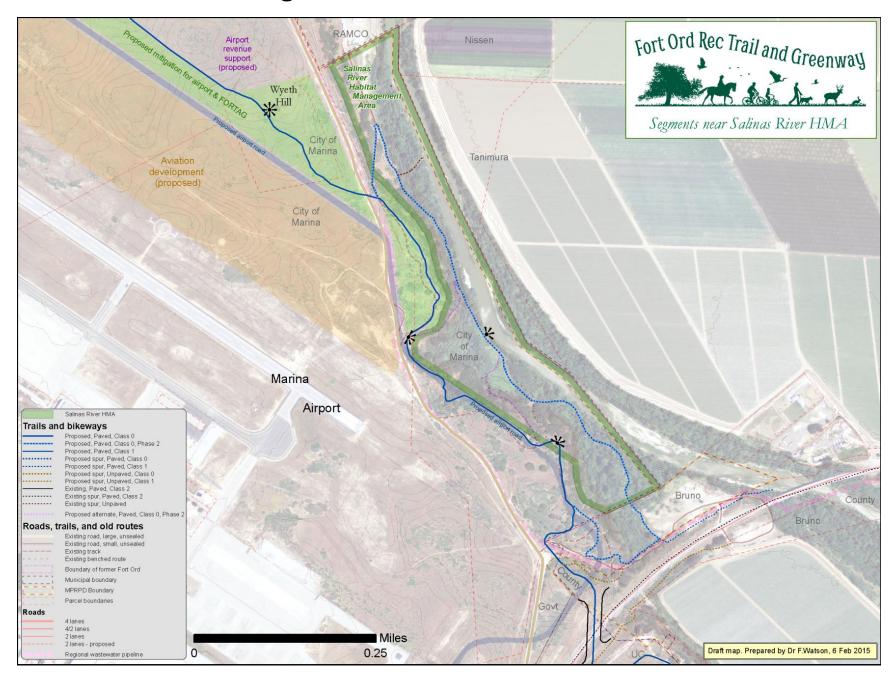

oc manner in response to specific questions FORTAG – Major trail connections within Marina



## FORTAG – With proposed Fort Ord Regional Park, and current and some future population



## FORTAG – northern loop near CSUMB & Marina



FORTAG – Detail near 8<sup>th</sup> St Bridge



## FORTAG - Segments between State Park and Intergarrison Rd



## FORTAG – Segments near the intersection of 8<sup>th</sup> St and Imjin Rd



FORTAG – Segments near the intersection of 8<sup>th</sup> St and Imjin Rd - Zoomed



FORTAG – Segments near the Landfill / Whispering Oaks parcels



FORTAG – Segments near the Landfill / Whispering Oaks parcels – with utilities



FORTAG – Segments near Intergarrison Rd



## FORTAG – Segments near East Garrison



## FORTAG – Segments near Salinas River @ Blanco Rd



## FORTAG – Segments near Marina Airport



## FORTAG – Segments near Armstrong Ranch



## FORTAG – Segments near Windy Hill



## FORTAG – Segments near proposed Monterey Downs etc. – One option



FORTAG – southern loop near Seaside & Del Rey Oaks



## FORTAG – Segments near Frog Pond Regional Park



## FORTAG – Segments near Canyon Del Rey