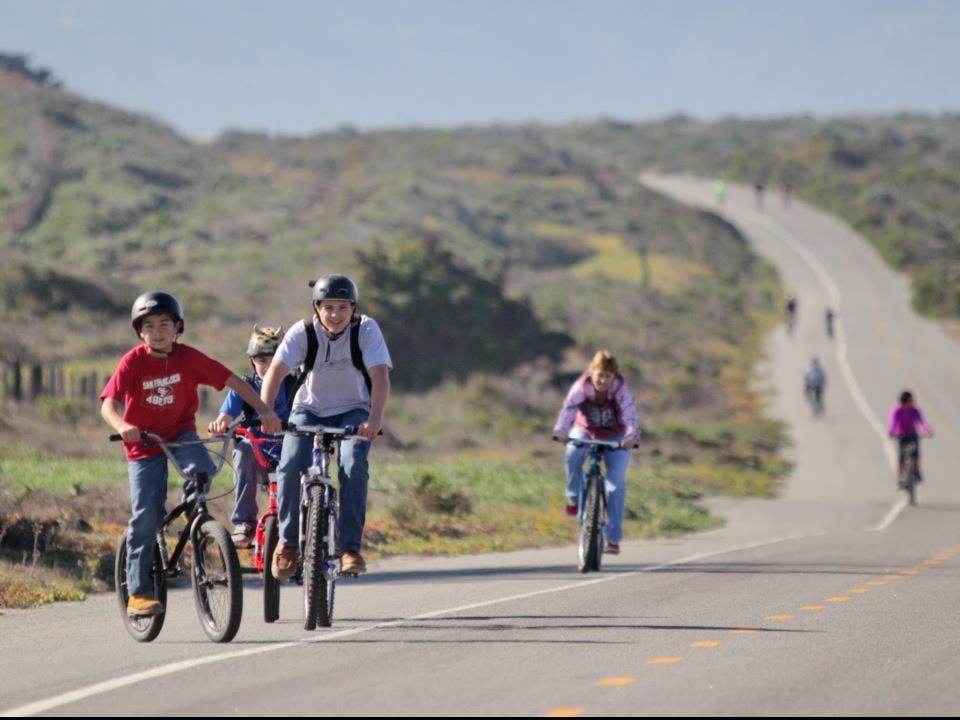

# The Fort Ord Rec Trail and Greenway (FORTAG)

www.fortag.org

Public Presentation to TAMC Bike & Pedestrian Facilities
Advisory Committee

Fred Watson, Scott Waltz

1 April 2015



## What would the Trail look like? Some examples from around the nation





























Note: These images were downloaded ad lib from the web. Their copyright status is unknown.

## More examples – from drier areas



Note: These images were downloaded ad lib from the web. Their copyright status is unknown.

## More examples - aerial views



#### Trailside amenities









#### FORTAG is intended to mesh with the TAMC Bike Ped. Master Plan (2011)

































#### Remaining slides:

Various maps showing particular aspects of FORTAG

 used during the presentation in an ad hoc manner in response to specific questions FORTAG – Major trail connections within Marina



## FORTAG – With proposed Fort Ord Regional Park, and current and some future population



## FORTAG – northern loop near CSUMB & Marina



FORTAG – Detail near 8<sup>th</sup> St Bridge



## FORTAG - Segments between State Park and Intergarrison Rd



## FORTAG – Segments near the intersection of 8<sup>th</sup> St and Imjin Rd



FORTAG – Segments near the intersection of 8<sup>th</sup> St and Imjin Rd - Zoomed



FORTAG – Segments near the Landfill / Whispering Oaks parcels



FORTAG – Segments near the Landfill / Whispering Oaks parcels – with utilities



FORTAG – Segment