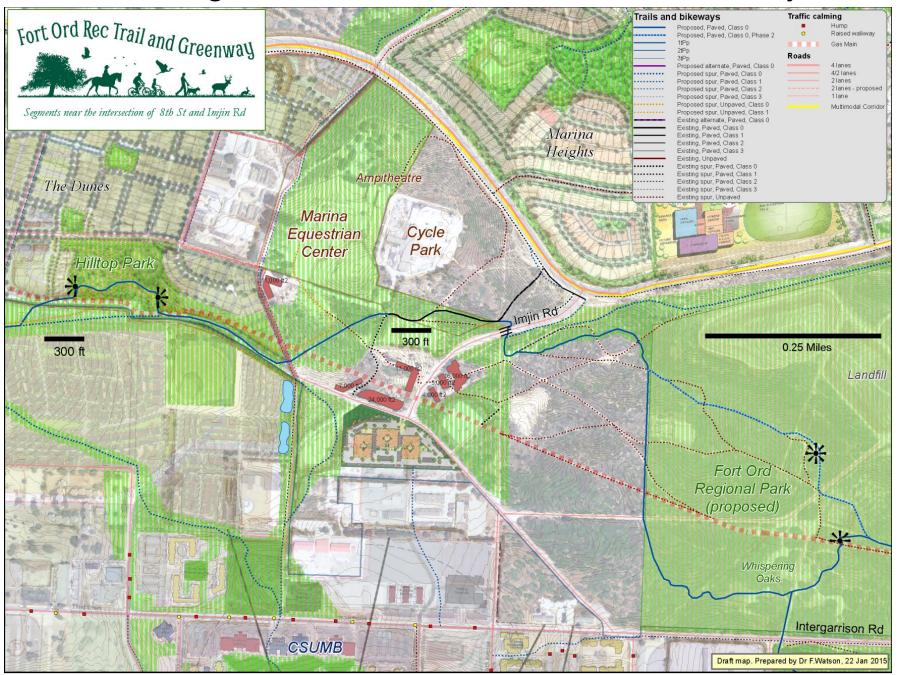

## FORTAG – Segments near the intersection of 8<sup>th</sup> St and Imjin Rd

FORTAG – Segments near the intersection of 8<sup>th</sup> St and Imjin Rd - Zoomed

FORTAG – Segments near the Landfill / Whispering Oaks parcels