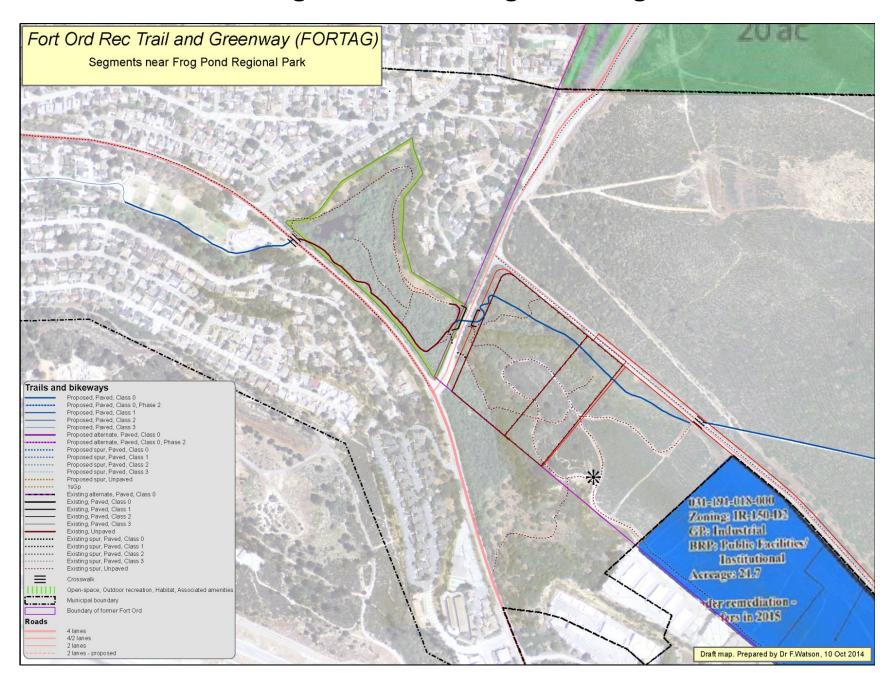

tween State Park and Intergarrison Rd



## FORTAG – Segments near the intersection of 8<sup>th</sup> St and Imjin Rd



FORTAG – Segments near the intersection of 8<sup>th</sup> St and Imjin Rd - Zoomed



FORTAG – Segments near the Landfill / Whispering Oaks parcels



FORTAG – Segments near the Landfill / Whispering Oaks parcels – with utilities



FORTAG – Segments near Intergarrison Rd



## FORTAG – Segments near East Garrison



## FORTAG – Segments near Salinas River @ Blanco Rd



## FORTAG – Segments near Marina Airport



## FORTAG – Segments near Armstrong Ranch



## FORTAG – Segments near Windy Hill



## FORTAG – Segments near proposed Monterey Downs etc. – One option



FORTAG – southern loop near Seaside & Del Rey Oaks



## FORTAG – Segments near Frog Pond Regional Park



## FORTAG – Segments near Canyon Del Rey