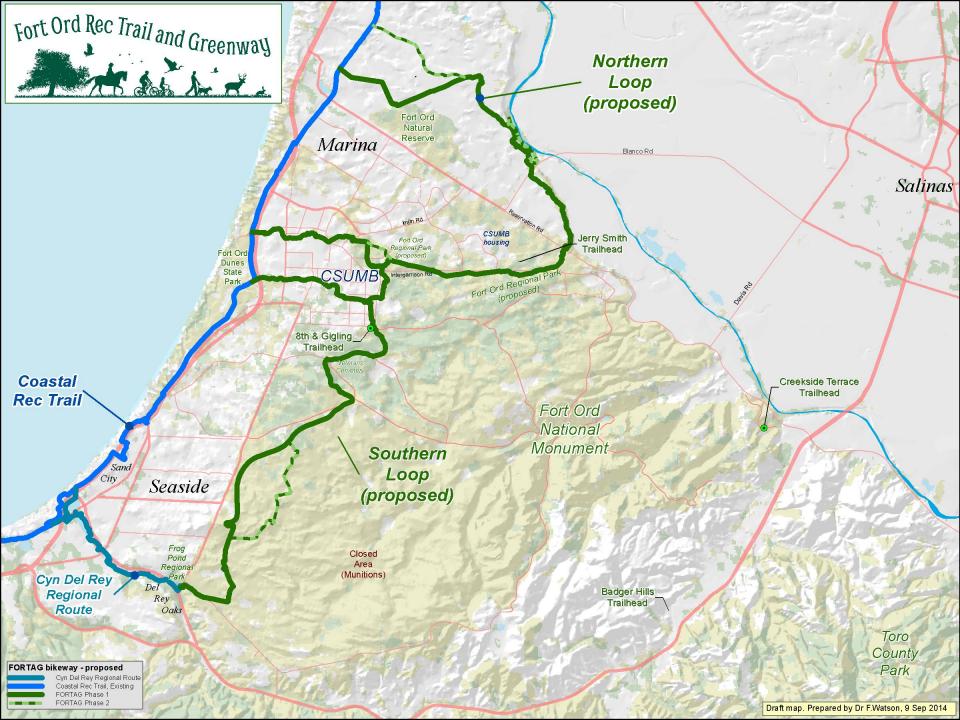

#### Remaining slides:

Various maps showing particular aspects of FORTAG

 used during the presentation in an ad hoc manner in response to specific questions FORTAG – Major trail connections within Marina