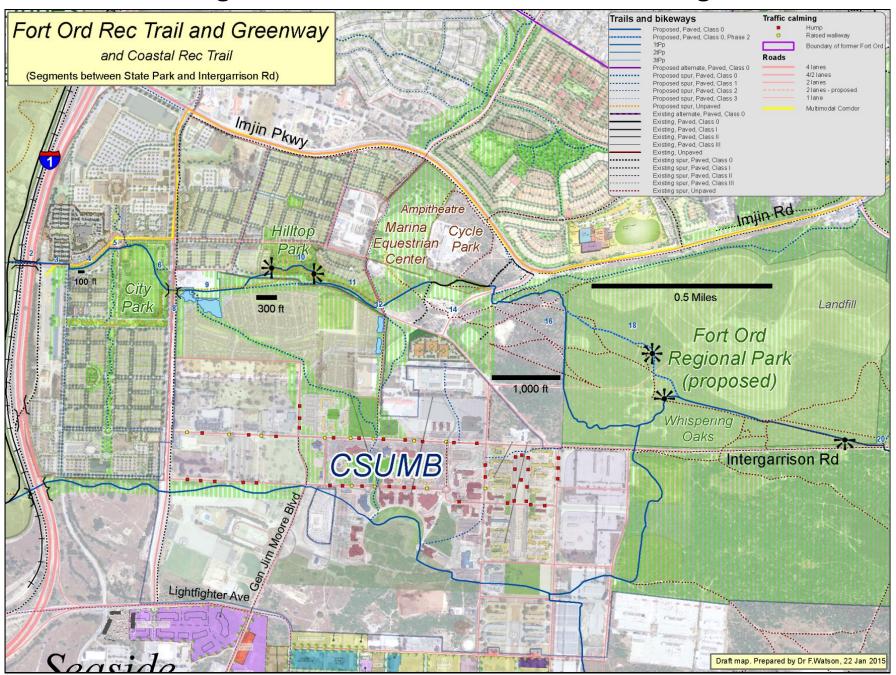

copyright status is unknown.

## More examples – from drier areas



Note: These images were downloaded ad lib from the web. Their copyright status is unknown.

## More examples - aerial views



#### Trailside amenities









#### FORTAG is intended to mesh with the TAMC Bike Ped. Master Plan (2011)

































#### Remaining slides:

Various maps showing particular aspects of FORTAG

 used during the presentation in an ad hoc manner in response to specific questions FORTAG – Major trail connections within Marina



## FORTAG – With proposed Fort Ord Regional Park, and current and some future population



## FORTAG – northern loop near CSUMB & Marina



FORTAG – Detail near 8<sup>th</sup> St Bridge



## FORTAG - Segments between State Park and Intergarrison Rd



## FORTAG – Segments near the intersection of 8<sup>th</sup> St and Imjin Rd



FORTAG – Segments near the intersection of 8<sup>th</sup> St and Imjin Rd - Zoomed



FORTAG – Segments near the Landfill / Whispering Oaks parcels



FORTAG – Segments near the Landfill / Whispering Oaks parcels – with utilities



FORTAG – Segments near Intergarrison Rd



## FORTAG – Segments near East Garrison



## FORTAG – Segments near Salinas River @ Blanco Rd



## FORTAG – Segments near Marina Airport



## FORTAG – Segments near Armstrong Ranch



## FORTAG – Segments near Windy Hill



## FORTAG – Segments near proposed Monterey Downs etc. – One option



FORTAG – southern loop near Seaside & Del Rey Oaks



## FORTAG – Segments near Frog Pond Regional Park



## FORTAG – Segments near Canyon Del