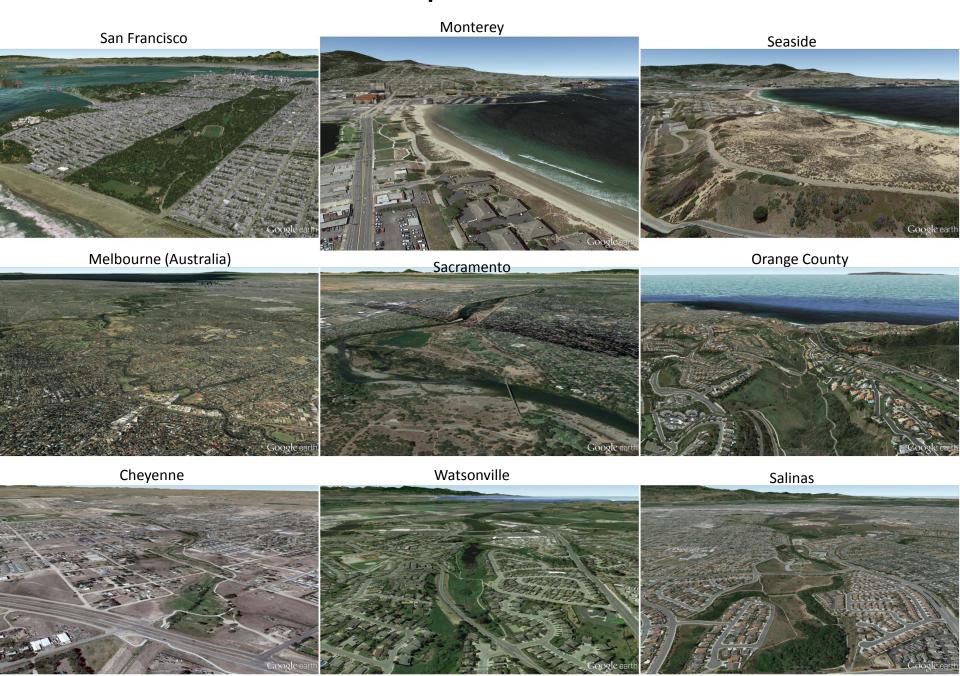

# The Fort Ord Rec Trail and Greenway (FORTAG)

www.fortag.org

Public Presentation to TAMC Bike & Pedestrian Facilities
Advisory Committee

Fred Watson, Scott Waltz

1 April 2015



## What would the Trail look like? Some examples from around the nation





























Note: These images were downloaded ad lib from the web. Their copyright status is unknown.

## More examples – from drier areas



Note: These images were downloaded ad lib from the web. Their copyright status is unknown.

## More examples - aerial views



#### Trailside amenities









#### FORTAG is intended to mesh with the TAMC Bike Ped. Master Plan (2011)

































#### Remaining slides:

Various maps showing particular aspects of FORTAG

 used during the presentation in an ad hoc manner in response to specific questions FORTAG – Major trail connections within Marina



## FORTAG – With proposed Fort Ord Regional Park, and current and some future population



## FORTAG – northern loop near CSUMB & Marina



FORTAG – Detail near 8<sup>th</sup> St Bridge



## FORTAG - Segments between State Park and Intergarrison Rd



## FORTAG – Segments near the intersection of 8<sup>th</sup> St and Imjin Rd



FORTAG – Segments near the intersection of 8<sup>th</sup> St and Imjin Rd - Zoomed



FORTAG – Segments near the