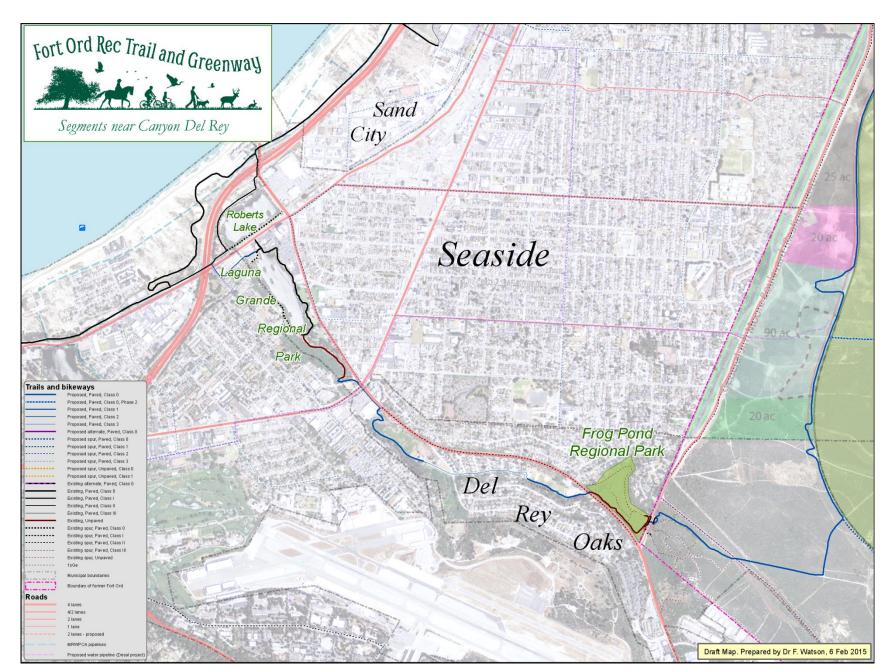

FORTAG – Segments near the intersection of 8<sup>th</sup> St and Imjin Rd



FORTAG – Segments near the intersection of 8<sup>th</sup> St and Imjin Rd - Zoomed



FORTAG – Segments near the Landfill / Whispering Oaks parcels



FORTAG – Segments near the Landfill / Whispering Oaks parcels – with utilities



FORTAG – Segments near Intergarrison Rd



## FORTAG – Segments near East Garrison



## FORTAG – Segments near Salinas River @ Blanco Rd



## FORTAG – Segments near Marina Airport



## FORTAG – Segments near Armstrong Ranch



## FORTAG – Segments near Windy Hill



## FORTAG – Segments near proposed Monterey Downs etc. – One option



FORTAG – southern loop near Seaside & Del Rey Oaks



## FORTAG – Segments near Frog Pond Regional Park



## FORTAG – Segments near Canyon Del Rey