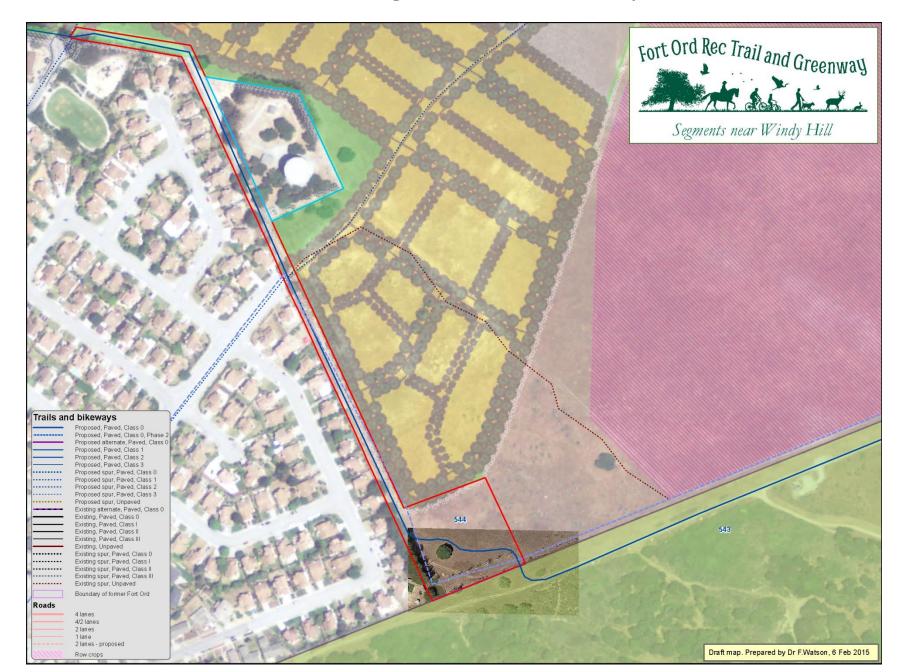

Regional Park, and current and some future population



## FORTAG – northern loop near CSUMB & Marina



FORTAG – Detail near 8<sup>th</sup> St Bridge



## FORTAG - Segments between State Park and Intergarrison Rd



## FORTAG – Segments near the intersection of 8<sup>th</sup> St and Imjin Rd



FORTAG – Segments near the intersection of 8<sup>th</sup> St and Imjin Rd - Zoomed



FORTAG – Segments near the Landfill / Whispering Oaks parcels



FORTAG – Segments near the Landfill / Whispering Oaks parcels – with utilities



FORTAG – Segments near Intergarrison Rd



## FORTAG – Segments near East Garrison



## FORTAG – Segments near Salinas River @ Blanco Rd



## FORTAG – Segments near Marina Airport



## FORTAG – Segments near Armstrong Ranch



## FORTAG – Segments near Windy Hill



## FORTAG – Segments near proposed Monterey Downs etc. – One option



FORTAG – southern loop near Seaside & Del Rey Oaks



## FORTAG – Segments near Frog Pond Regional Park



## FORTAG – Segments near Canyon Del Rey