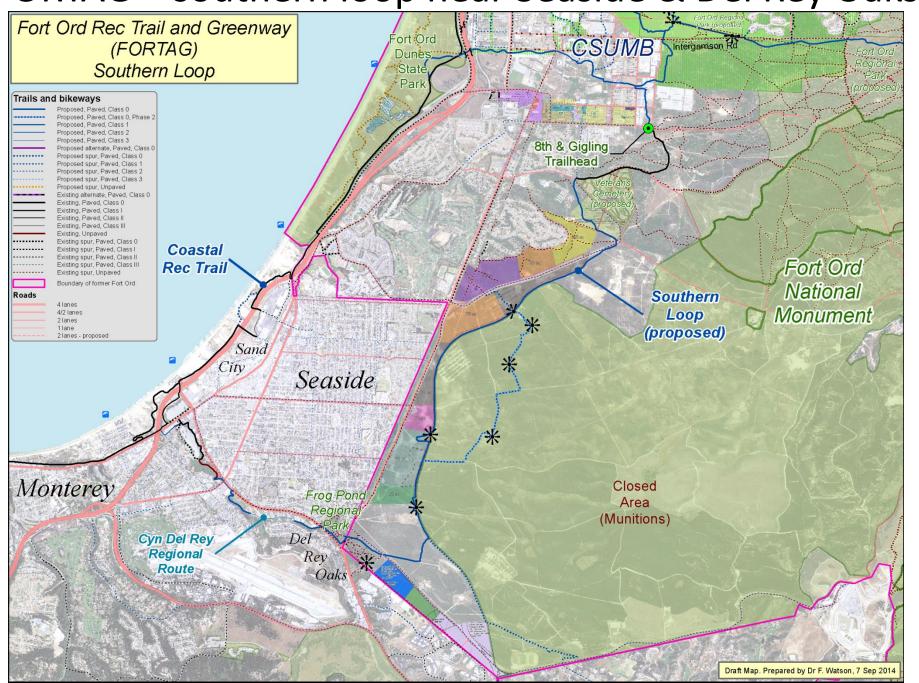

## FORTAG – Segments near proposed Monterey Downs etc. – One option

FORTAG – southern loop near Seaside & Del Rey Oaks