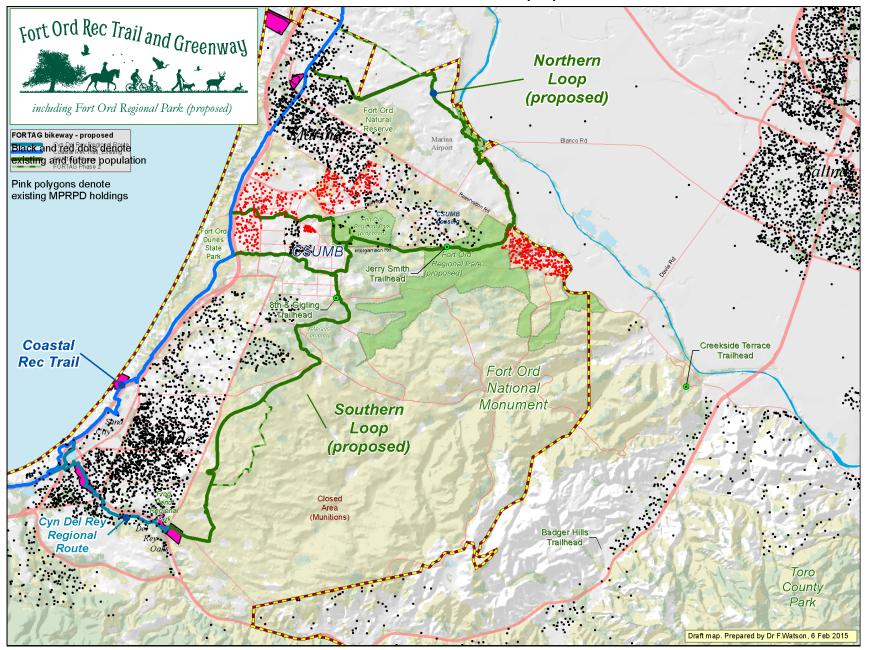

## FORTAG – With proposed Fort Ord Regional Park, and current and some future population