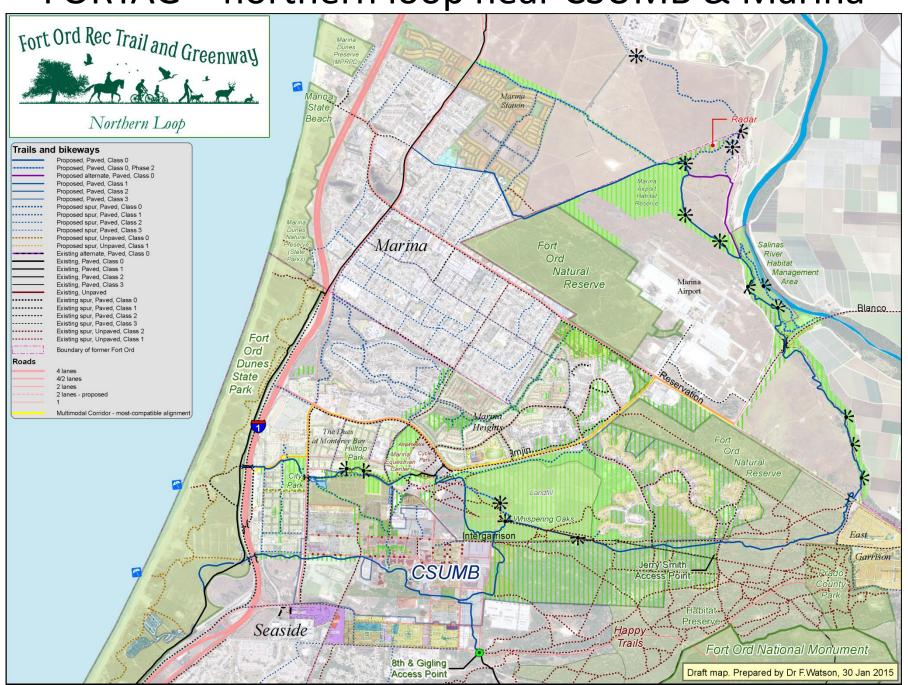

## FORTAG – northern loop near CSUMB & Marina

FORTAG – Detail near 8<sup>th</sup> St Bridge