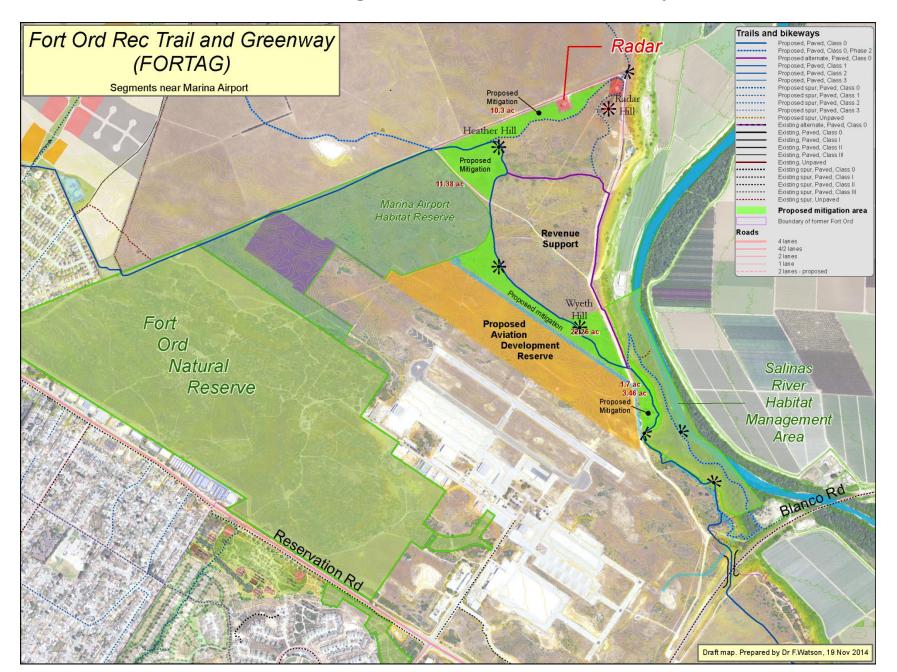

FORTAG – Major trail connections within Marina



## FORTAG – With proposed Fort Ord Regional Park, and current and some future population



## FORTAG – northern loop near CSUMB & Marina



FORTAG – Detail near 8<sup>th</sup> St Bridge



## FORTAG - Segments between State Park and Intergarrison Rd



## FORTAG – Segments near the intersection of 8<sup>th</sup> St and Imjin Rd



FORTAG – Segments near the intersection of 8<sup>th</sup> St and Imjin Rd - Zoomed



FORTAG – Segments near the Landfill / Whispering Oaks parcels



FORTAG – Segments near the Landfill / Whispering Oaks parcels – with utilities



FORTAG – Segments near Intergarrison Rd



## FORTAG – Segments near East Garrison



## FORTAG – Segments near Salinas River @ Blanco Rd



## FORTAG – Segments near Marina Airport



## FORTAG – Segments near Armstrong Ranch



## FORTAG – Segments near Windy Hill



## FORTAG – Segments near proposed Monterey Downs etc. – One option



FORTAG – southern loop near Seaside & Del Rey Oaks



## FORTAG – Segments near Frog Pond Regional Park



## FORTAG – Segments near Canyon Del Rey